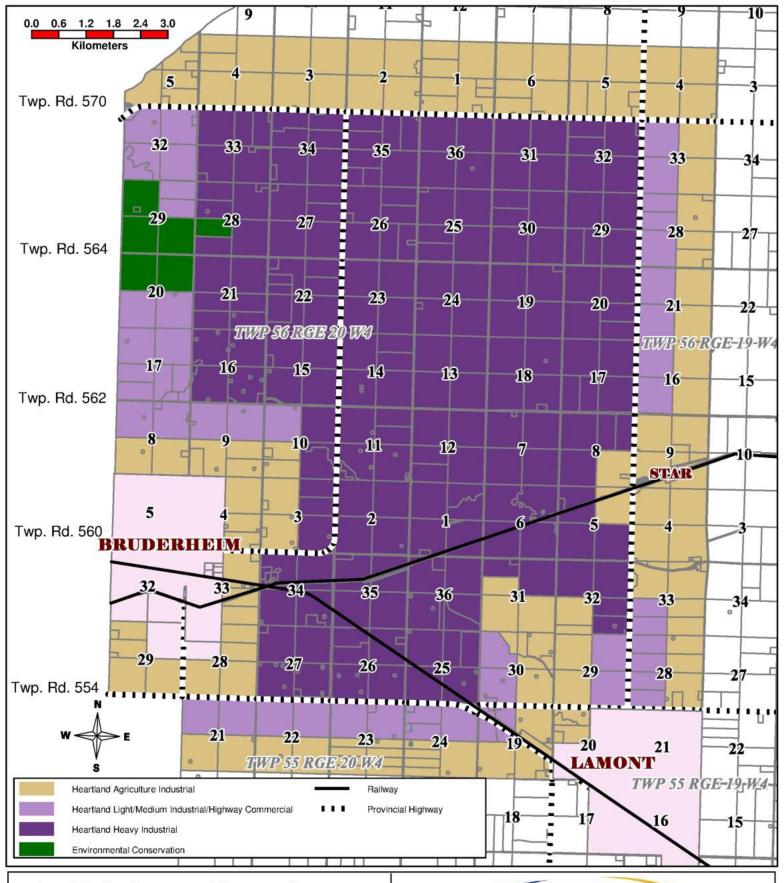

## Industrial Heartland Zoning

5303 - 50 Avenue, Lamont, Alberta T0B 2R0

Updated September 13, 2018 Projection: UTM Zone 12 NAD 83